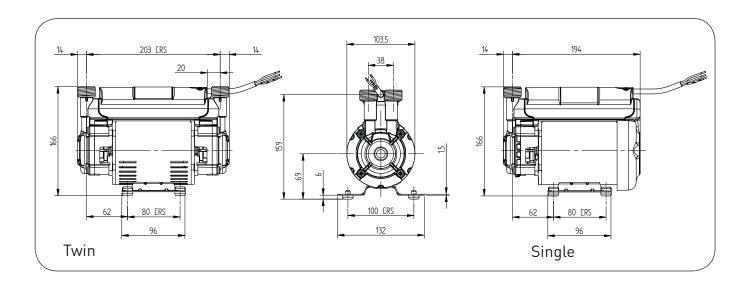

# Showermate Eco Twin Pump

# Showermate Eco Single Pump

# Showermate eco Pumps

| System Booster Pumps                                                                | S1.5 bar<br>Twin<br>46502 | S2.0 bar<br>Twin<br>46500 | S2.0 bar<br>Single<br>46503 |
|-------------------------------------------------------------------------------------|---------------------------|---------------------------|-----------------------------|
| Maximum Flow Litres Per Minute                                                      | 32                        | 35                        | 17                          |
| Maximum Head Valve Closed (bar)                                                     | 1.5                       | 2.0                       | 2.0                         |
| Maximum Inlet Static Head (Metres)                                                  | 10                        | 10                        | 10                          |
| Hoses Flexible 15 mm Push-In                                                        | ✓                         | ✓                         | ✓                           |
| Pump Connection G ¾ "                                                               | ✓                         | ✓                         | ✓                           |
| Carbon Ceramic Mechanical Seal                                                      | ✓                         | ✓                         | ✓                           |
| Flow Switch Sensitivity approx. 0.8 l/min                                           | ✓                         | ✓                         | ✓                           |
| WRAS Compliant 65°C max                                                             | ✓                         | ✓                         | ✓                           |
| Power Supply 230/1/50                                                               | ✓                         | ✓                         | ✓                           |
| Enclosure Rating BS EN 60529                                                        | IP22                      | IP22                      | IP22                        |
| Motor Type, Induction, Permanent Capacitor,<br>Auto Resetting Protective Thermotrip | ✓                         | ✓                         | ✓                           |
| Power Consumption (Watts)                                                           | 385                       | 420                       | 215                         |
| Full Load Amps                                                                      | 1.7                       | 1.8                       | 1.0                         |
| Fuse Rating Amps                                                                    | 5                         | 5                         | 5                           |
| Pre-Wired                                                                           | ✓                         | ✓                         | ✓                           |
| Duty Rating Intermittent (S3) 30 mins on/<br>30 mins off @ 9 l/min                  | <b>√</b>                  | ✓                         | ✓                           |
| Length mm                                                                           | 231                       | 231                       | 208                         |
| Width mm                                                                            | 132                       | 132                       | 132                         |
| Height mm without flexibles                                                         | 166                       | 166                       | 166                         |
| Gross Weight Packed (kg)                                                            | 4                         | 4                         | 3.2                         |