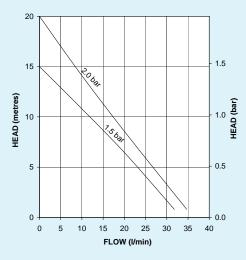

# Showermate Eco Twin Pump

# Showermate eco Pumps

| System Booster Pumps                                                                | S1.5 bar<br>Twin<br>46502 | S2.0 bar<br>Twin<br>46500 | S2.0 bar<br>Single<br>46503 |
|-------------------------------------------------------------------------------------|---------------------------|---------------------------|-----------------------------|
| Maximum Flow Litres Per Minute                                                      | 32                        | 35                        | 17                          |
| Maximum Head Valve Closed (bar)                                                     | 1.5                       | 2.0                       | 2.0                         |
| Maximum Inlet Static Head (Metres)                                                  | 10                        | 10                        | 10                          |
| Hoses Flexible 15 mm Push-In                                                        | ✓                         | ✓                         | ✓                           |
| Pump Connection G ¾ "                                                               | ✓                         | ✓                         | ✓                           |
| Carbon Ceramic Mechanical Seal                                                      | ✓                         | ✓                         | ✓                           |
| Flow Switch Sensitivity approx. 0.8 l/min                                           | ✓                         | ✓                         | ✓                           |
| WRAS Compliant 65°C max                                                             | ✓                         | ✓                         | ✓                           |
| Power Supply 230/1/50                                                               | ✓                         | ✓                         | ✓                           |
| Enclosure Rating BS EN 60529                                                        | IP22                      | IP22                      | IP22                        |
| Motor Type, Induction, Permanent Capacitor,<br>Auto Resetting Protective Thermotrip | ✓                         | ✓                         | ✓                           |
| Power Consumption (Watts)                                                           | 385                       | 420                       | 215                         |
| Full Load Amps                                                                      | 1.7                       | 1.8                       | 1.0                         |
| Fuse Rating Amps                                                                    | 5                         | 5                         | 5                           |
| Pre-Wired                                                                           | ✓                         | ✓                         | ✓                           |
| Duty Rating Intermittent (S3) 30 mins on/<br>30 mins off @ 9 l/min                  | <b>√</b>                  | ✓                         | ✓                           |
| Length mm                                                                           | 231                       | 231                       | 208                         |
| Width mm                                                                            | 132                       | 132                       | 132                         |
| Height mm without flexibles                                                         | 166                       | 166                       | 166                         |
| Gross Weight Packed (kg)                                                            | 4                         | 4                         | 3.2                         |