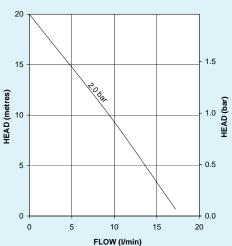

# Showermate Eco Single Pump

# Showermate eco Pumps

| System Booster Pumps                                                                | S1.5 bar<br>Twin<br>46502 | S2.0 bar<br>Twin<br>46500 | S2.0 bar<br>Single<br>46503 |
|-------------------------------------------------------------------------------------|---------------------------|---------------------------|-----------------------------|
| Maximum Flow Litres Per Minute                                                      | 32                        | 35                        | 17                          |
| Maximum Head Valve Closed (bar)                                                     | 1.5                       | 2.0                       | 2.0                         |
| Maximum Inlet Static Head (Metres)                                                  | 10                        | 10                        | 10                          |
| Hoses Flexible 15 mm Push-In                                                        | ✓                         | ✓                         | ✓                           |
| Pump Connection G ¾ "                                                               | ✓                         | ✓                         | ✓                           |
| Carbon Ceramic Mechanical Seal                                                      | ✓                         | ✓                         | ✓                           |
| Flow Switch Sensitivity approx. 0.8 l/min                                           | ✓                         | ✓                         | ✓                           |
| WRAS Compliant 65°C max                                                             | ✓                         | ✓                         | ✓                           |
| Power Supply 230/1/50                                                               | ✓                         | ✓                         | ✓                           |
| Enclosure Rating BS EN 60529                                                        | IP22                      | IP22                      | IP22                        |
| Motor Type, Induction, Permanent Capacitor,<br>Auto Resetting Protective Thermotrip | ✓                         | ✓                         | ✓                           |
| Power Consumption (Watts)                                                           | 385                       | 420                       | 215                         |
| Full Load Amps                                                                      | 1.7                       | 1.8                       | 1.0                         |
| Fuse Rating Amps                                                                    | 5                         | 5                         | 5                           |
| Pre-Wired                                                                           | ✓                         | ✓                         | ✓                           |
| Duty Rating Intermittent (S3) 30 mins on/<br>30 mins off @ 9 l/min                  | <b>√</b>                  | ✓                         | ✓                           |
| Length mm                                                                           | 231                       | 231                       | 208                         |
| Width mm                                                                            | 132                       | 132                       | 132                         |
| Height mm without flexibles                                                         | 166                       | 166                       | 166                         |
| Gross Weight Packed (kg)                                                            | 4                         | 4                         | 3.2                         |